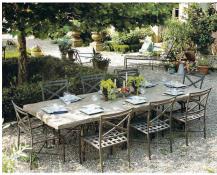

#### IN THE PRESS



















gainst the least approximate to train, a price of the least and the second of the least and the leas

as A shape with a that top. Fiftperime person her bridge in marrows or the top that or the bostom, so that the bright toking this so of hade the growth below, while would lead or sparse fifting or the bridge's have those what plead on parse fifting or the bridge's have the sould lead or sparse fitting or the bridge's have the study white fits to the right condensors would allow it to fruit, which is the right condensors would allow it to

there death have a clear upon to lost of The bedge with store of the term of the post of the second layer and the control of the post of t

M. Section Sections for the S.

#### IN THE PRESS























NJ LIFE