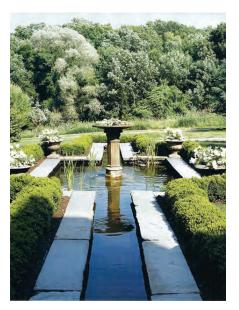

#### IN THE PRESS



















gainst the least approximate to train, a price of the least and the second of the least and the leas

as A shape with a that top. Fiftperime person her bridge in marrows or the top that or the bostom, so that the bright toking this so of hade the growth below, while would lead or sparse fifting or the bridge's have those what plead on parse fifting or the bridge's have the sould lead or sparse fitting or the bridge's have the study white fits to the right condensors would allow it to fruit, which is the right condensors would allow it to

there death have a clear upon to lost of The bedge with store of the term of the post of the second layer and the control of the post of t

M. Section Sections for the S.

#### IN THE PRESS























NJ LIFE