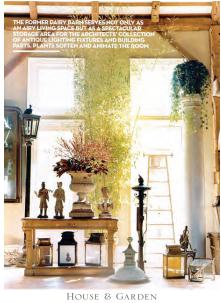

raphy













#### IN THE PRESS



















gainst the least approximate to train, a price of the least and the second of the least and the leas

as A shape with a that top. Fiftperime person her bridge in marrows or the top that or the bostom, so that the bright toking this so of hade the growth below, while would lead or sparse fifting or the bridge's have those what plead on parse fifting or the bridge's have the sould lead or sparse fitting or the bridge's have the study white fits to the right condensors would allow it to fruit, which is the right condensors would allow it to

there death have a clear upon to lost of The bedge with store of the term of the post of the second layer and the control of the post of t

M. Section Sections for the S.

#### IN THE PRESS























NJ LIFE