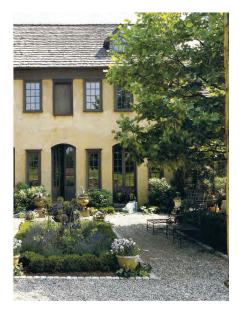

#### IN THE PRESS



















gainst the least approximate to train, a price of the least and the second of the least and the leas

as A shape with a that top. Fiftperime person her bridge in marrows or the top that or the bostom, so that the bright toking this so of hade the growth below, while would lead or sparse fifting or the bridge's have those what plead on parse fifting or the bridge's have the sould lead or sparse fitting or the bridge's have the study white fits to the right condensors would allow it to fruit, which is the right condensors would allow it to

there death have a clear upon to lost of The bedge with store of the term of the post of the second layer and the control of the post of t

M. Section Sections for the S.

#### IN THE PRESS























NJ LIFE