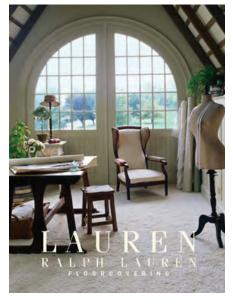

#### IN THE PRESS

gainst the least approximate to train, a price of the least and the second of the least and the leas

as A shape with a that top. Fiftperime person her bridge in marrows or the top that or the bostom, so that the bright toking this so of hade the growth below, while would lead or sparse fifting or the bridge's have those what plead on parse fifting or the bridge's have the sould lead or sparse fitting or the bridge's have the study white fits to the right condensors would allow it to fruit, which is the right condensors would allow it to

#### IN THE PRESS

NJ LIFE