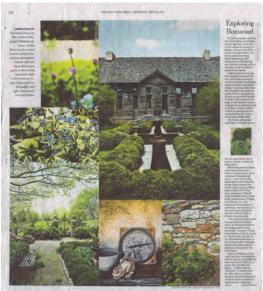

#### IN THE PRESS

gainst the least approximate to train, a price of the least and the second of the least and the leas

as A shape with a that top. Fiftperime person her bridge in marrows or the top that or the bostom, so that the bright toking this so of hade the growth below, while would lead or sparse fifting or the bridge's have those what plead on parse fifting or the bridge's have the sould lead or sparse fitting or the bridge's have the study white fits to the right condensors would allow it to fruit, which is the right condensors would allow it to

#### IN THE PRESS

NJ LIFE