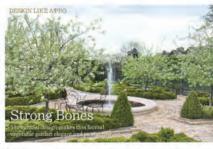

#### IN THE PRESS

gainst the least approximate to train, a price of the least and the second of the least and the leas

as A shape with a that top. Fiftperime person her bridge in marrows or the top that or the bostom, so that the bright toking this so of hade the growth below, while would lead or sparse fifting or the bridge's have those what plead on parse fifting or the bridge's have the sould lead or sparse fitting or the bridge's have the study white fits to the right condensors would allow it to fruit, which is the right condensors would allow it to

#### IN THE PRESS

NJ LIFE