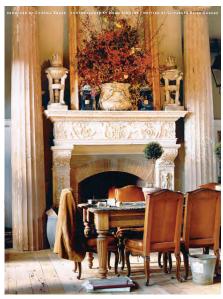

ography













#### IN THE PRESS



















gainst the least approximate to train, a price of the least and the second of the least and the leas

as A shape with a that top. Fiftperime person her bridge in marrows or the top that or the bostom, so that the bright toking this so of hade the growth below, while would lead or sparse fifting or the bridge's have those what plead on parse fifting or the bridge's have the sould lead or sparse fitting or the bridge's have the study white fits to the right condensors would allow it to fruit, which is the right condensors would allow it to

there death have a clear upon to lost of The bedge with store of the term of the post of the second layer and the control of the post of t

M. Section Sections for the S.

#### IN THE PRESS























NJ LIFE